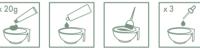

#### WITH BLEACH

into a non-metallic bowl, pour minimum 20g of bleach with the required amount of hydrogen peroxide and 2.5g (3 pipettes) of KI-POWER VEG Protector. Mix and proceed with the application, keeping to the standard processing times.

### **AS PRE-TREATMENT** OR AS PRE-PERM

before applying the waving liquid, in a bowl mix 20ml of water and 5g (6 pipettes) of KI-POWER VEG Protector. Apply the mixture and comb it through damp hair to distribute it evenly before wrapping the hair in rods or before proceeding with the technical service.\*