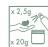

#### WITH COLOR

into a non-metallic bowl, pour minimum 50g of color with the required amount of hydrogen peroxide and 2.5g (3 pipettes) of KI-POWER VEG Protector.

#### WITH BLEACH

into a non-metallic bowl, pour minimum 20g of bleach with the required amount of hydrogen peroxide and 2.5g (3 pipettes) of KI-POWER VEG Protector. Mix and proceed with the application, keeping to the standard processing times.