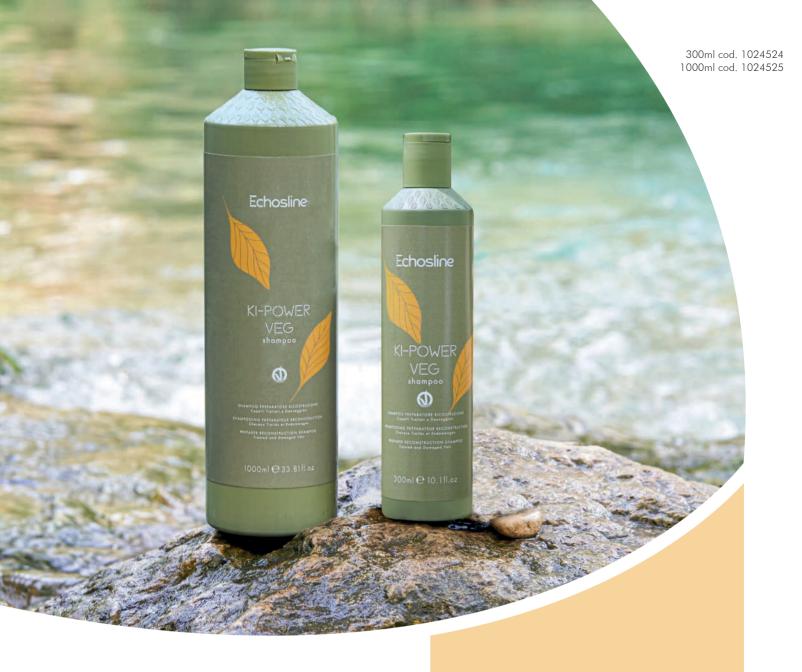

### KI-POWER VEG shampoo

### for treated and damaged hair

It gently cleanses destructured and damaged hair, leaving it full-bodied and vibrant.

>90% natural origin ingredients\* >90% biodegradable ingredients\*\*

FREE FROM: SILICONES - SLS - SLES

### **BENEFITS**

### IN THE SALON

- (1) It prepares the hair shaft to receive the reconstruction service with **Ki-Power Veg Spray** and **Ki-Power Veg Mask**.
- (2) Post-coloring service to eliminate the persulfate residues and balance the pH of hair and scalp.

### AT HOME

It cleanses while maintaining the protein structure of the hair, giving shine at every wash and protecting lightened or bleached hair.

<sup>\*</sup>Natural origin ingredients based on ISO 16128