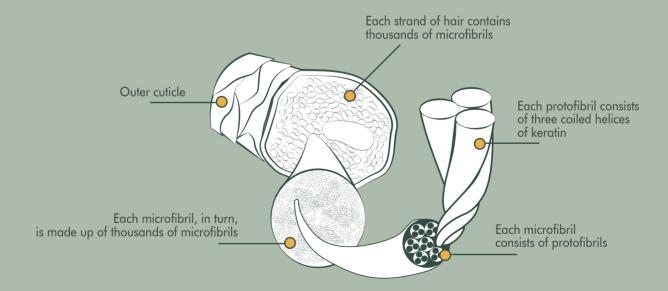

### The key is to protect the inner fibrous layer of the hair, which makes up 90% of the hair shaft.

Hair has a characteristic internal combination made up of multiple fibrous layers, similar to a rope consisting of hundreds of very thin strands, which make it flexible and resistant to any kind of stress.

80% of the elements that make up the fiber are proteins, in particular keratins.