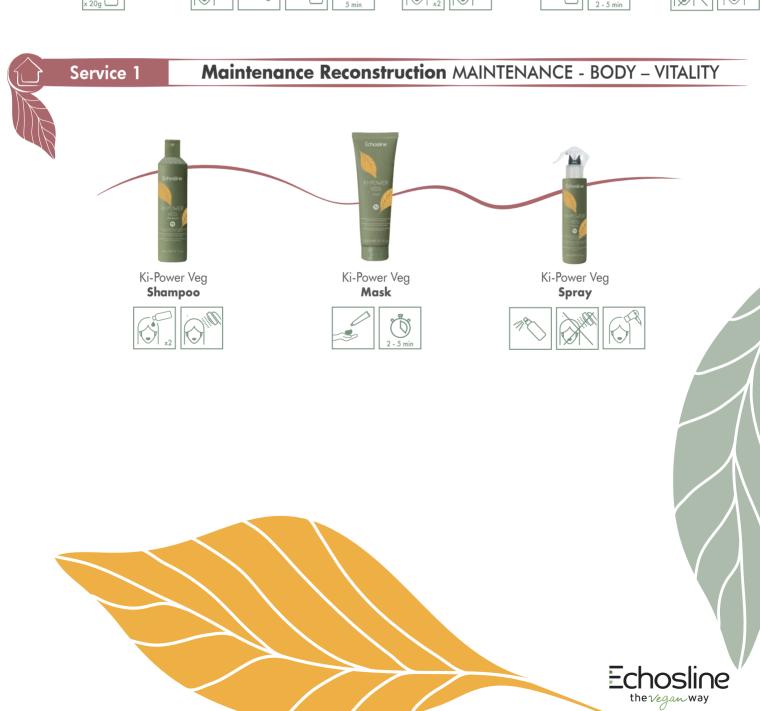

### Protect and strengthen hair fibers

with the **Ki-Power Veg** reconstruction system

Deep Reconstruction

**Bleaching Protection** 

Colour Protection

Toning Rebuild

Maintenance Reconstruction

### KI-POWER VEG shampoo

### KI-POWER VEG mask SEALING RECONSTRUCTION MASK

### KI-POWER VEG spray CONCENTRATED RECONSTRUCTION LOTION