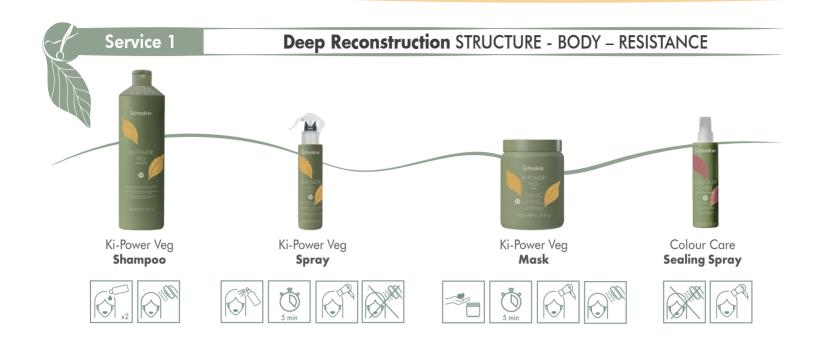

#### **CLEANSING**

| Deep           |
|----------------|
| Reconstruction |

Reconstruction of unstructured, bleached or damaged hair

Ki-Power Veg Shampoo

**Bleaching Protection** 

Hair protection during the bleaching service