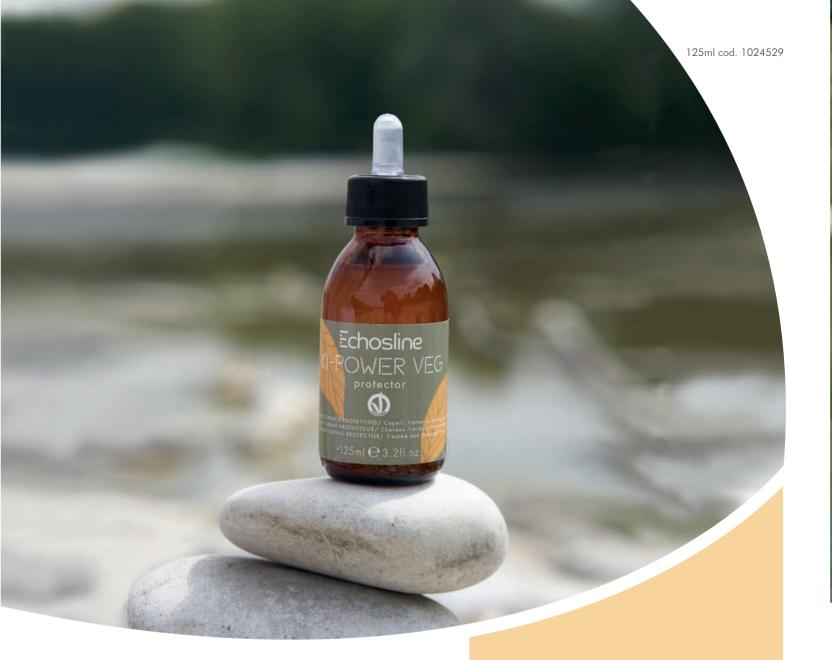

### KI-POWER VEG protector RESTRUCTURING PROTECTOR

### for treated and damaged hair

It strengthens the structure thanks to protein and hydrating active ingredients working in synergy with KI-POWER VEG COMPLEX 22 Amino Acids to protect the hair during coloring, bleaching and perming services, improve its appearance and optimize cosmetic performance. Its restorative, texturizing and protective action leaves the hair looking reinvigorated, strong and protected.

To be used mixed with the color with/without ammonia, and with the bleaching powder/cream. When used before application of the waving liquid, it provides hydration, giving balance to sensitive hair. Shake before use.

### >95% natural origin ingredients\*

FREE FROM: SILICONES - SULFATES - SLS - SLES

\*Natural origin ingredients based on ISO 16128

### **BENEFITS**

### IN THE SALON

Mixed with color or bleach, it protects hair structure during the chemical reaction of the technical products, thanks to the presence of hydrating and protein components.