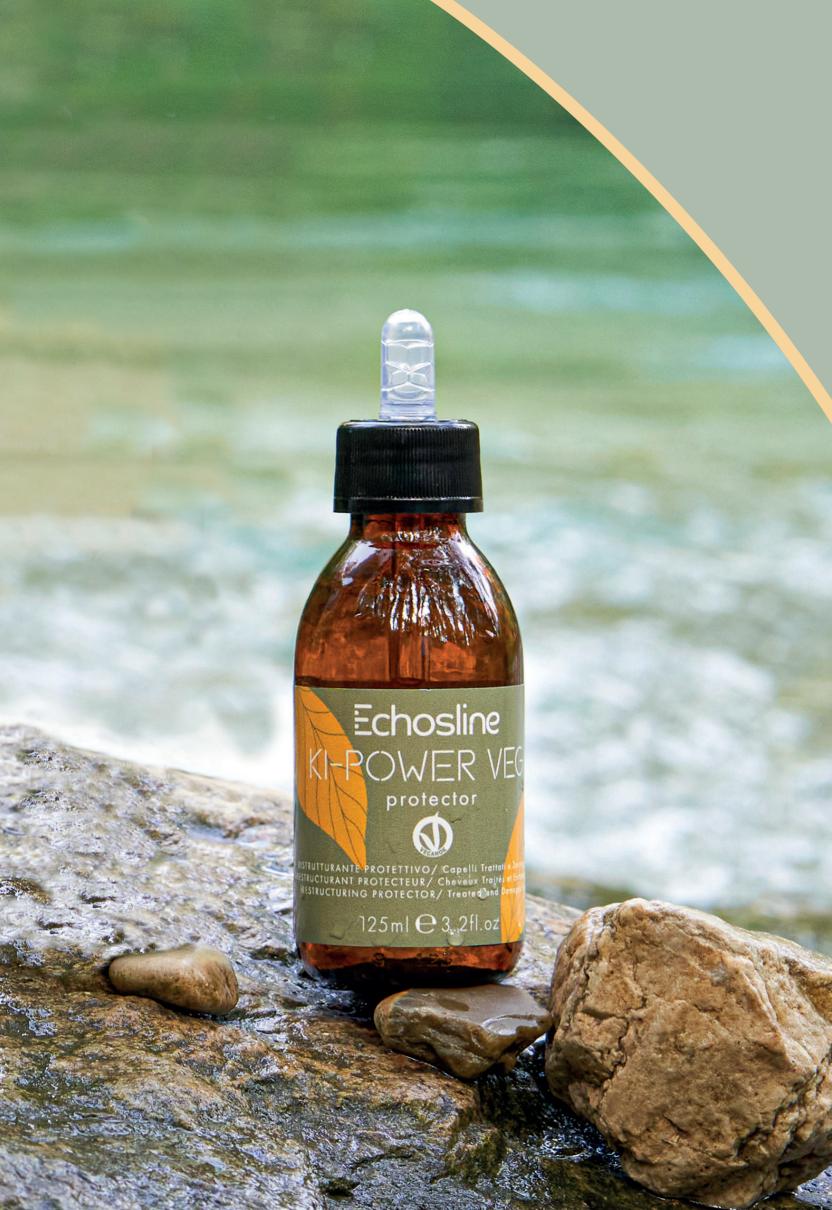

### KI-POWER VEG protector RESTRUCTURING PROTECTOR

### for treated and damaged hair

It strengthens the structure thanks to protein and hydrating active ingredients working in synergy with KI-POWER VEG COMPLEX 22 Amino Acids to protect the hair during coloring, bleaching and perming services, improve its appearance and optimize cosmetic performance. Its restorative, texturizing and protective action leaves the hair looking reinvigorated, strong and protected.