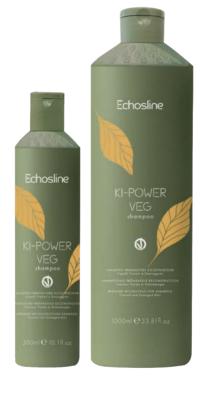

### KI-POWER VEG shampoo

### for treated and damaged hair

It gently cleanses destructured and damaged hair, leaving it full-bodied and vibrant.

>90% natural origin ingredients\* >90% biodegradable ingredients\*\*

FREE FROM: SILICONES - SLS - SLES