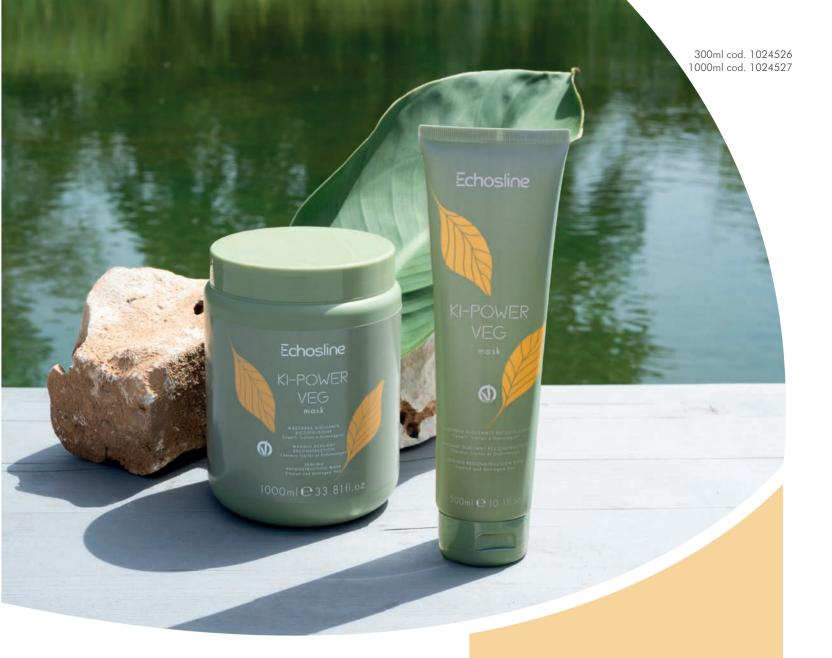

### KI-POWER VEG mask SEALING RECONSTRUCTION MASK

### for treated and damaged hair

A mix of ingredients including White Clay and Shea Butter nourishes and replumps the hair, leaving it soft, elastic and easy to comb. Its dense and creamy formula, which works in synergy with KI-POWER VEG COMPLEX 18 Amino Acids, strengthens the hair fiber, leaving the hair healthy, full-bodied and restructured without weighing it down.

>95% natural origin ingredients\*
>90% biodegradable ingredients\*\*

FREE FROM: SULFATES - SLS - SLES

### **BENEFITS**

### IN THE SALON

- (1) It works in synergy with the phitoproteins, adding hydration and softness, smoothing the cuticle and giving shine.
- (2) To be applied immediately after using Ki-Power Veg Protector during specific services.

#### AT HOME

It gives maximum softness and body to all destructured hair, effectively compacting and smoothing the cuticle.

<sup>\*\*</sup>Quantity of biodegradable ingredients based on OECD 301 or alternative