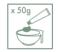

#### WITH COLOR

into a non-metallic bowl, pour minimum 50g of color with the required amount of hydrogen peroxide and 2.5g (3 pipettes) of KI-POWER VEG Protector.

#### WITH BLEACH

into a non-metallic bowl, pour minimum 20g of bleach with the required amount of hydrogen peroxide and 2.5g (3 pipettes) of KI-POWER VEG Protector. Mix and proceed with the application, keeping to the standard processing times.

### **AS PRE-TREATMENT** OR AS PRE-PERM

before applying the waving liquid, in a bowl mix 20ml of water and 5g (6 pipettes) of KI-POWER VEG Protector. Apply the mixture and comb it through damp hair to distribute it evenly before wrapping the hair in rods or before proceeding with the technical service.\*