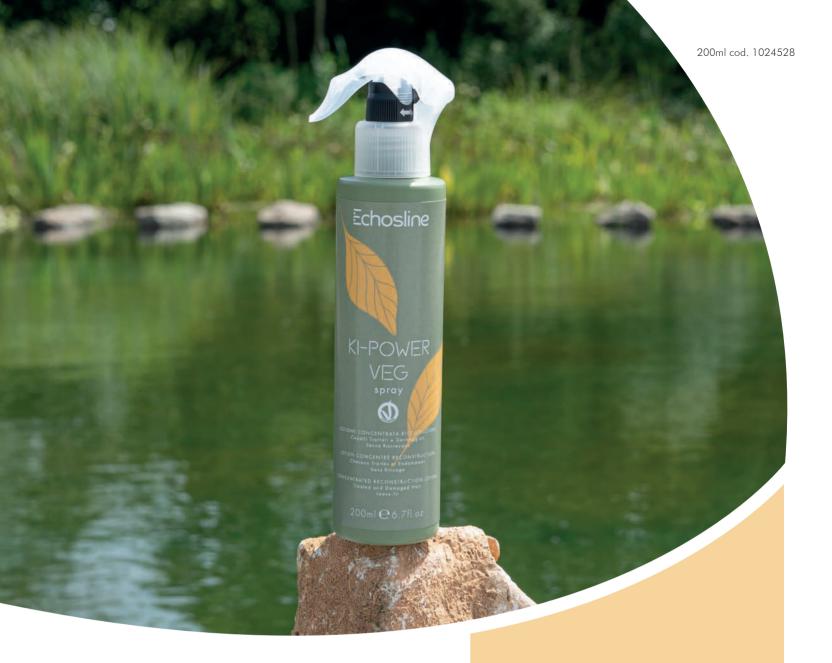

### KI-POWER VEG spray CONCENTRATED RECONSTRUCTION LOTION

### for treated and damaged hair

LEAVE-IN. It guarantees an effective compacting action, strengthening the hair and leaving it visibly restructured, healthy and resistant thanks to KI-POWER VEG COMPLEX 18 Amino Acids.