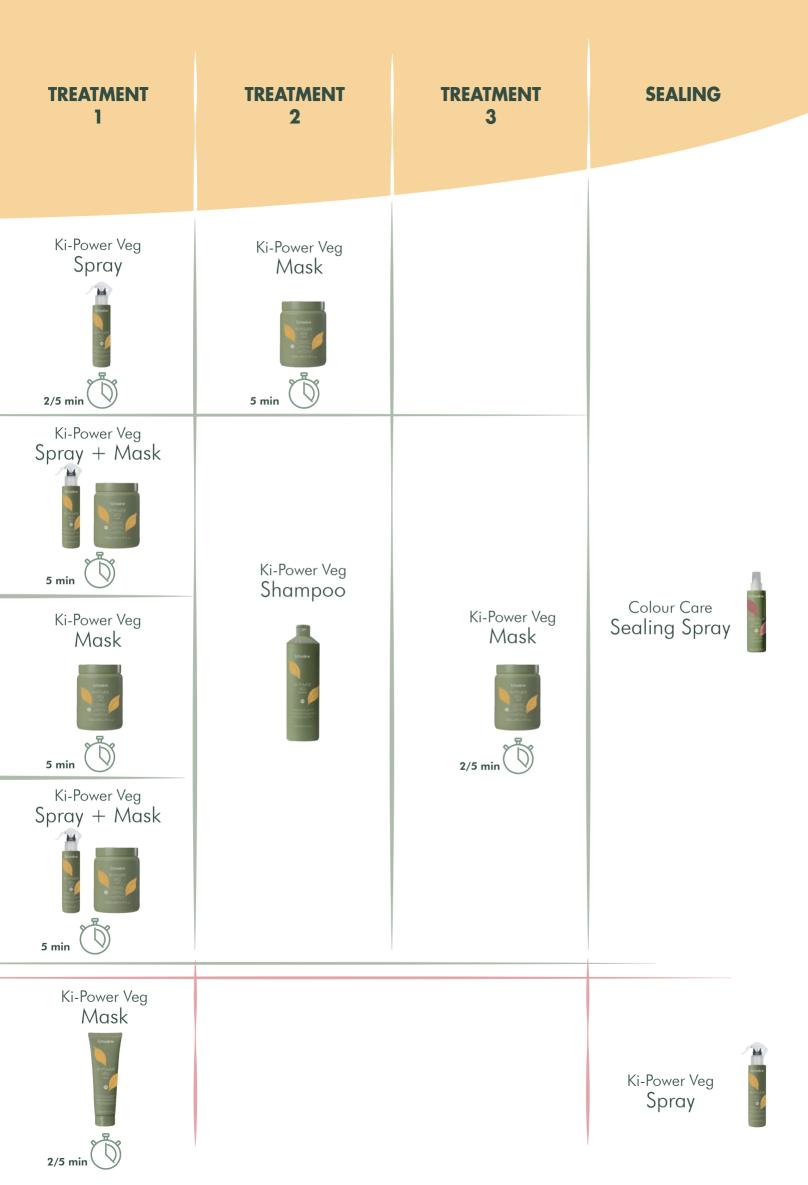

### SMART RECONSTRUCTION TREATMENT SERVICES

### **PRE-TREAMENT**

#### **CLEANSING**

| Deep           |
|----------------|
| Reconstruction |

Reconstruction of unstructured, bleached or damaged hair

Ki-Power Veg Shampoo

**Bleaching Protection** 

Hair protection during the bleaching service