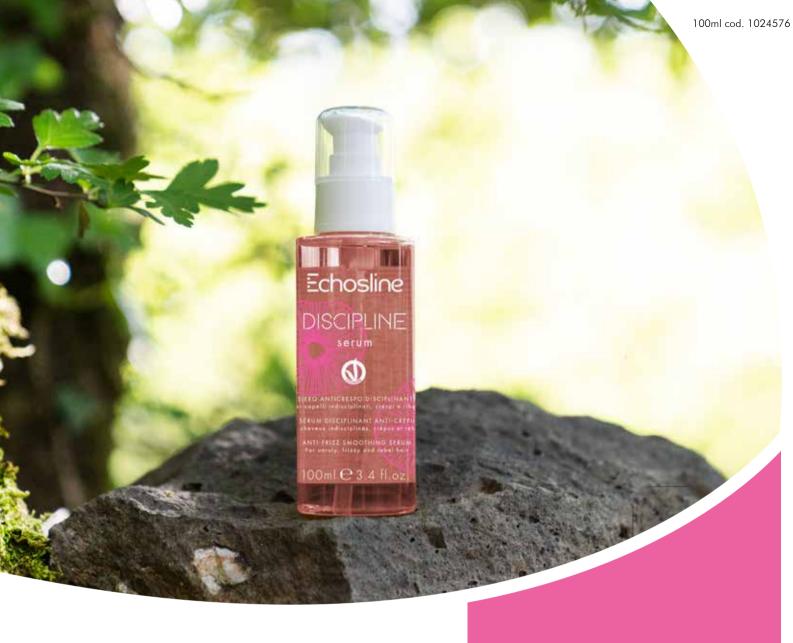

# DISCIPLINE serum CONTROLLING ANTI-FRIZZ SERUM

# For unruly, frizzy and unmanageable hair

Formulated with Linseed Oil and Argan Oil, it eliminates frizz making hair soft, manageable and easy to comb. Its filming action closes and seals the cuticle for a longer lasting smooth effect.