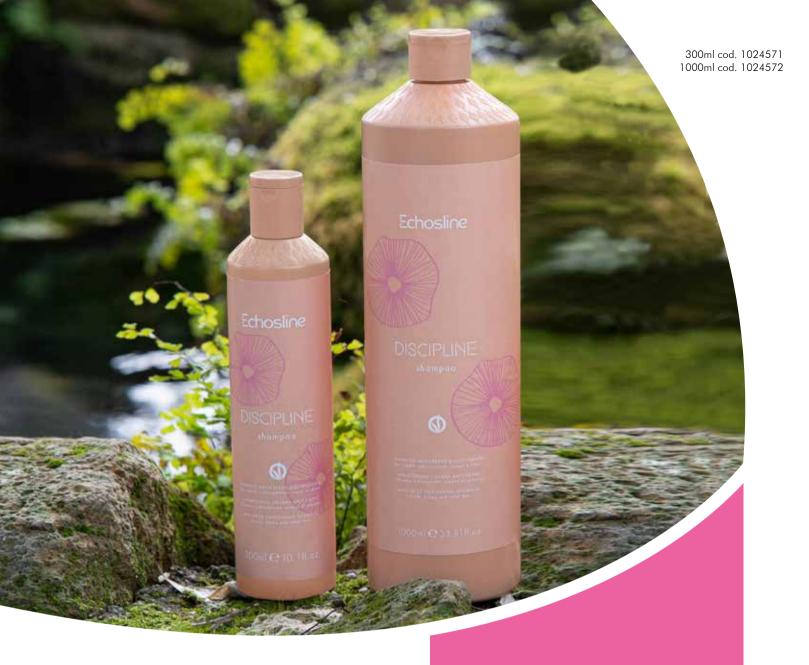

# DISCIPLINE shampoo ANTI-FRIZZ SHAMPOO

# for unruly, frizzy and unmanageable hair

Its formula without SLS/SLES cleanses gently, helps to eliminate frizz and gives softness and shine to the hair, thanks to the presence of Linseed Oil, Argan Oil and Cocoa Butter.

>90% natural origin ingredients\* >90% biodegradable ingredients\*\*

FREE FROM: SILICONES - SLES - SLS