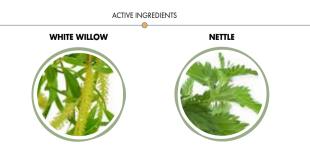

# Keyword: **PURITY**

Feeling balanced is a fundamental part of human pleasure.

A sensitive scalp with dandruff or excess sebum gives an unpleasant feeling of discomfort. **Detoxifying** the scalp is much more than just washing the scalp and hair: it restores and enhances a feeling of wellbeing and balance, which are essential for the normalization of the physiological functions of the scalp. This is how **Balance** was born, a line of 4 products for managing every specific scalp problem with a gentle cosmetic approach. The strength of this line lies in the synergy of active ingredients such as the blend of Ginger, **Grape**, and **Incense** with their purifying and calming action on the scalp, Piroctone Olamine, the best-known ally to restore the natural microbial balance of the scalp, and finally a mix of Medicinal Plants that provide an all-over energy and purifying boost to the hair.

# BALANCE+ shampoo SEBUM CONTROLLING SHAMPOO

for scalp with excess sebum

This formula containing White Willow and Nettle extracts gently cleanses scalp and hair, helping to remove excess sebum for soft and shiny hair.