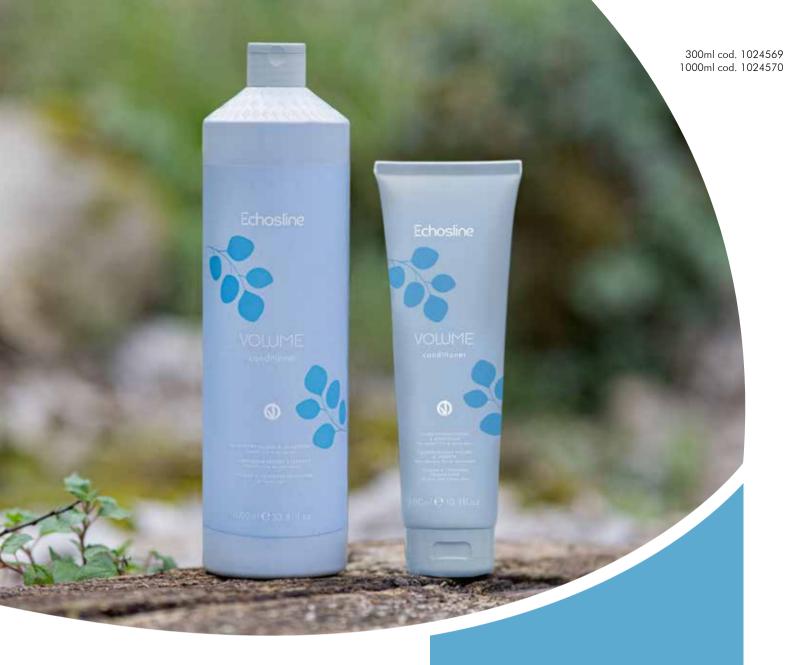

# FREQUENT USE conditioner FREQUENT USE CONDITIONER

for all hair types

It carries out a detangling and conditioning action, giving the hair softness and elasticity thanks to the presence of Panthenol and Linseed oil. Ideal for all hair types and suitable for frequent use.

>95% natural origin ingredients\* >95% biodegradable ingredients\*\*

рΗ 4.5-5.0

FREE FROM: SLES - SLS

<sup>\*</sup>Natural origin ingredients according to ISO 16128