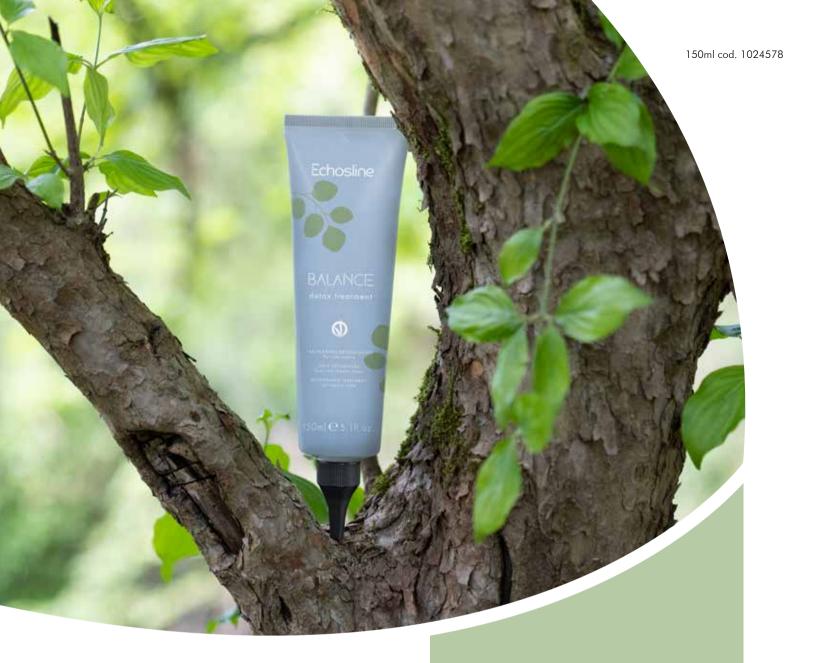

# BALANCE detox treatment DETOXIFYING **TREATMENT**

for impure scalp

This formula with Ginger, Grape and Incense provides a purifying, conditioning and soothing action on the scalp. In addition, the blend of Menthol, Nettle, Burdock and Piroctone Olamine helps to remove scalp impurities, leaving a sensation of wellbeing, cleanliness and balance, while preparing the scalp for the specific shampoo.