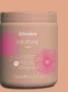

# BALANCE detox treatment DETOXIFYING **TREATMENT**

for impure scalp

This formula with Ginger, Grape and Incense provides a purifying, conditioning and soothing action on the scalp. In addition, the blend of Menthol, Nettle, Burdock and Piroctone Olamine helps to remove scalp impurities, leaving a sensation of wellbeing, cleanliness and balance, while preparing the scalp for the specific shampoo.

>90% natural origin ingredients\* >85% biodegradable ingredients\*\*

рΗ 4.5-5.0

FREE FROM: SILICONES - SLES - SLS

ACTIVE INGREDIENTS

<sup>\*</sup>Natural origin ingredients according to ISO 16128