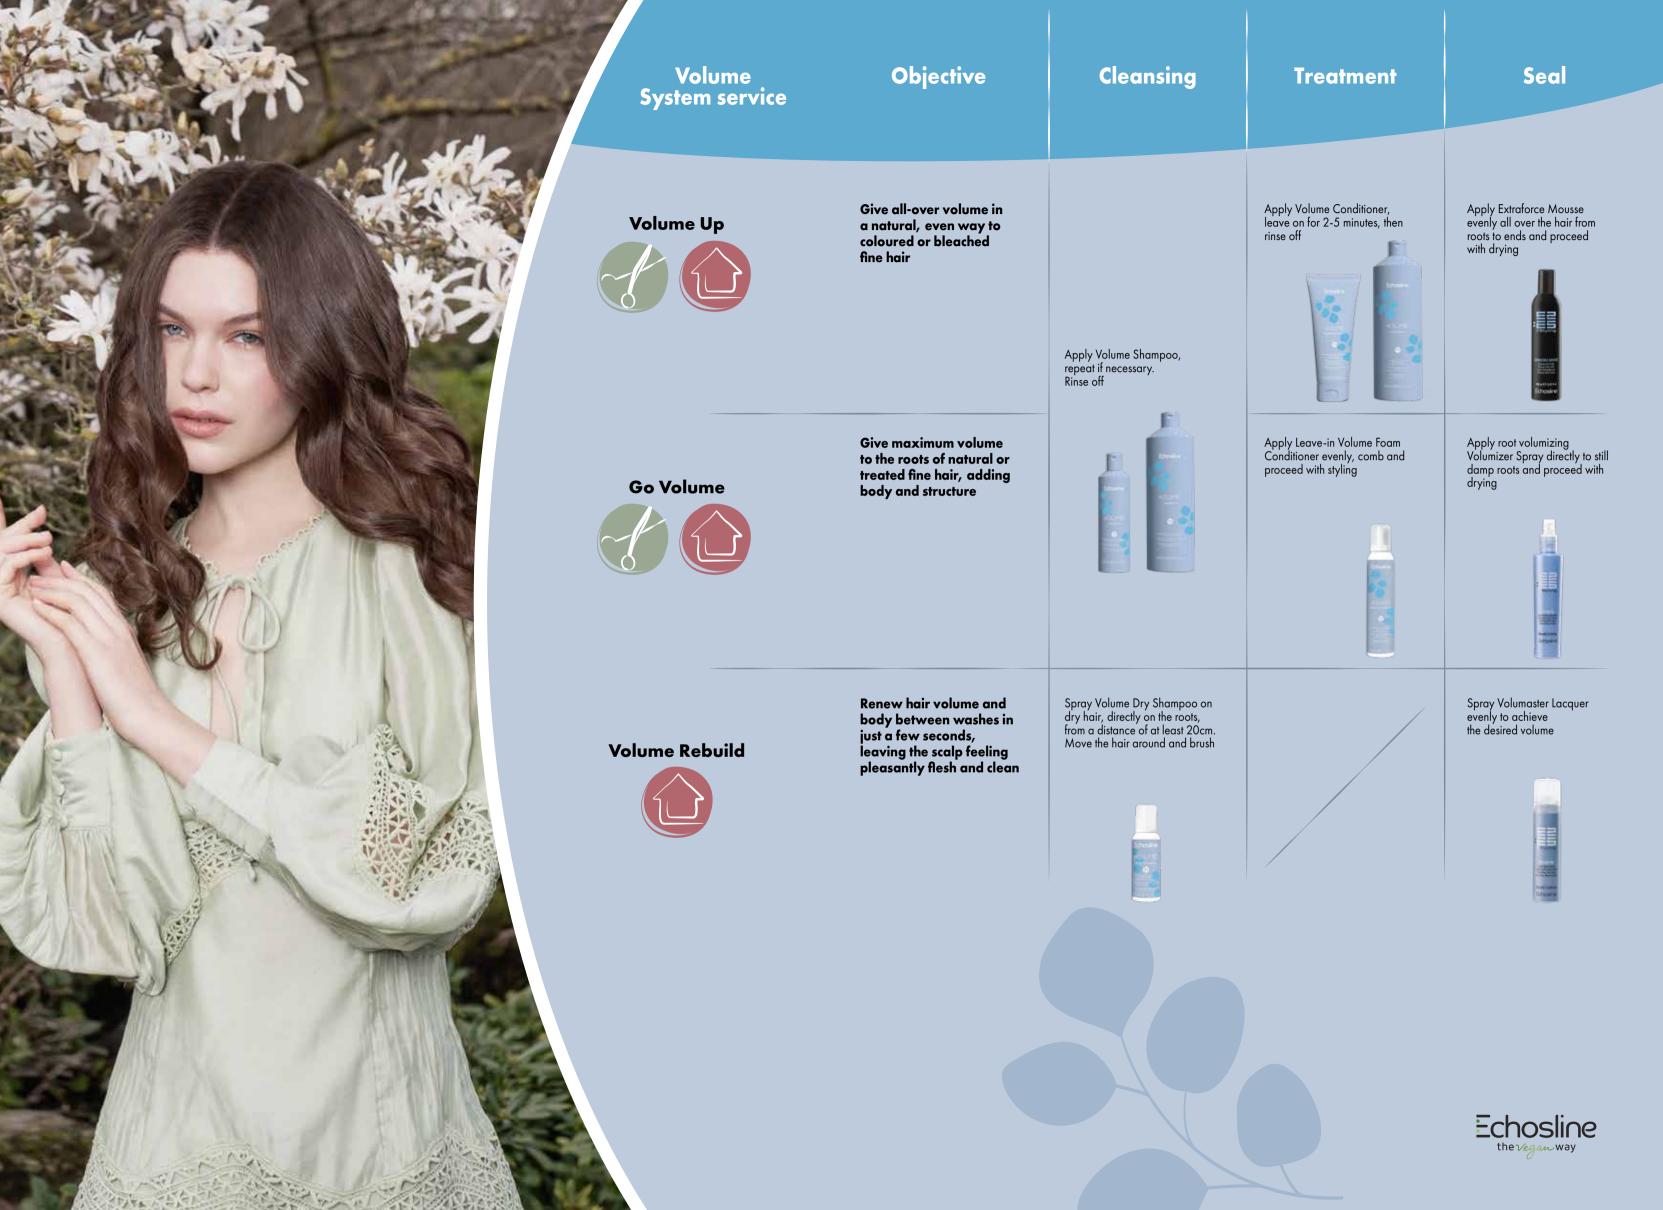

# Day by Day

Frequent Use System service

Cleanse and treat hair and scalp every day, with a renewed feeling of freshness and shine

Take care of hair and body in one single ritual every day, for a pleasant and gentle feeling of wellbeing

**Objective** 

Apply Frequent Use Shampoo once or twice. Rinse off

Apply 1-2 Hair & Body Shampoo. Rinse off

Cleansing

Apply Volume Conditioner Leave-in time: 2-3 minutes. Rinse off

**Treatment** 

Apply a few drops of Discipline Serum all over the hair, from roots to ends, and proceed with drying

Apply Volume Foam Conditioner all over the hair and proceed with drying

Seal

<sup>\*\*</sup>Sum of biodegradable materials according to OECD 301 or alternative methods