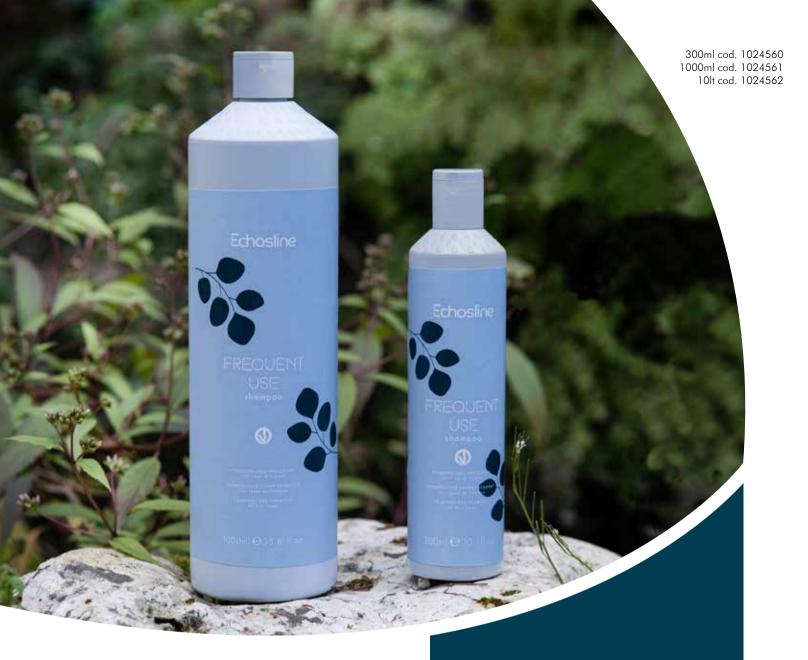

# Freshness, lightness and hydration for daily care rituals. The new line is enriched with Panthenol and Linseed Oil.

Specific allies such as **Panthenol**, with emollient and soothing properties, and **Linseed Oil**, which helps nourish the hair and prevent split ends, are the main active ingredients used in the new **FREQUENT USE** line.

# for all hair types

Its light formula without SLS/SLES cleanses hair. Ideal for daily use thanks to its controlled pH and the presence of Panthenol, it leaves hair hydrated and light.

>90% natural origin ingredients\* >85% biodegradable ingredients\*\*