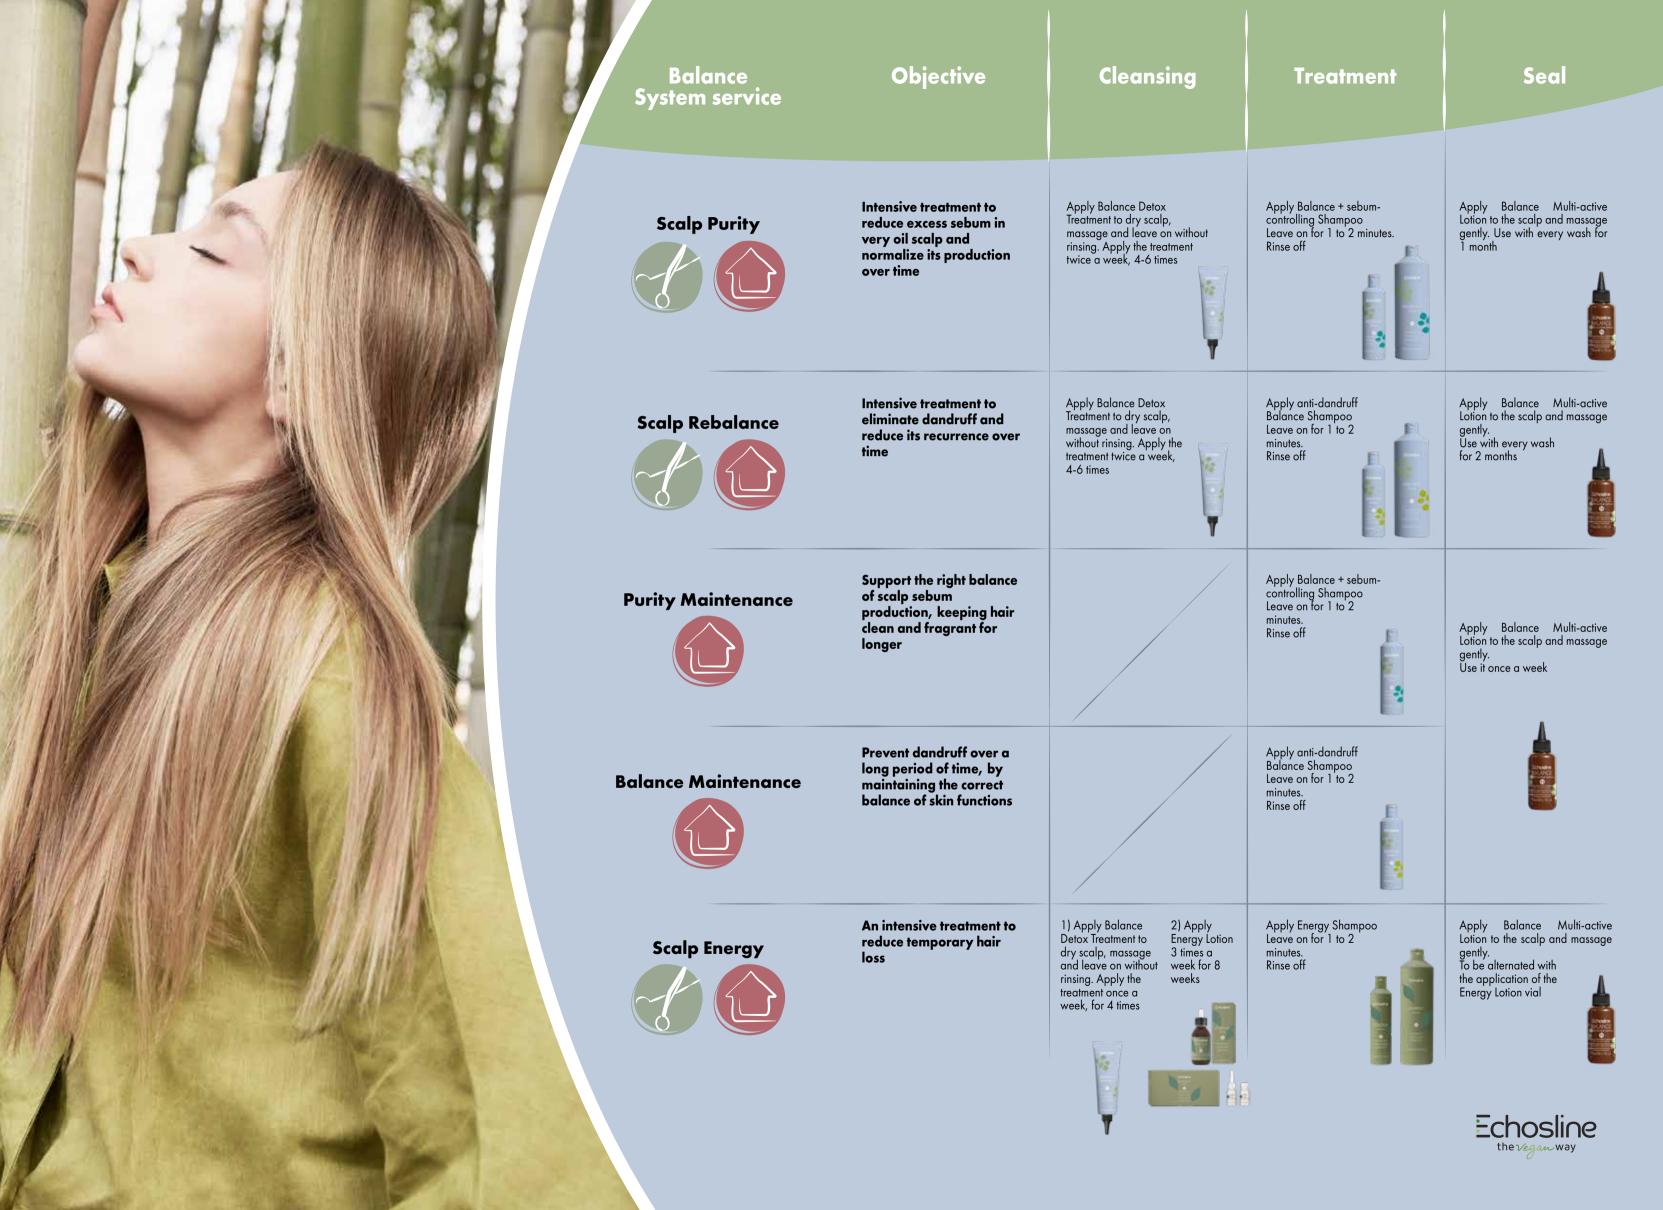

# Keyword: **PURITY**

Feeling balanced is a fundamental part of human pleasure.

A sensitive scalp with dandruff or excess sebum gives an unpleasant feeling of discomfort. **Detoxifying** the scalp is much more than just washing the scalp and hair: it restores and enhances a feeling of wellbeing and balance, which are essential for the normalization of the physiological functions of the scalp. This is how **Balance** was born, a line of 4 products for managing every specific scalp problem with a gentle cosmetic approach. The strength of this line lies in the synergy of active ingredients such as the blend of Ginger, **Grape**, and **Incense** with their purifying and calming action on the scalp, Piroctone Olamine, the best-known ally to restore the natural microbial balance of the scalp, and finally a mix of Medicinal Plants that provide an all-over energy and purifying boost to the hair.

While we immediately perceive a feeling of balance, comfort, and freshness from the first session, week after week Balance improves and normalizes the functional state of the scalp.

# BALANCE detox treatment DETOXIFYING **TREATMENT**

for impure scalp

This formula with Ginger, Grape and Incense provides a purifying, conditioning and soothing action on the scalp. In addition, the blend of Menthol, Nettle, Burdock and Piroctone Olamine helps to remove scalp impurities, leaving a sensation of wellbeing, cleanliness and balance, while preparing the scalp for the specific shampoo.

# IN THE SALON

Specifically designed for scalp services, it allows the hairdresser to deliver a professional application in the salon for an intensive treatment of dandruff, sebum, and hair loss.

# AT HOME

Easy "do it yourself" application for extending the action of the product best suited to treat the specific hair need.

# IN THE SALON

The targeted combination with the Detox Treatment makes it possible

**BENEFITS** 

to deliver an intensive anti-dandruff service, enhancing the quality of the specific salon massage.

# AT HOME

Easy to use at home, helps reduce the appearance of dandruff and prevent its recurrence.

300ml cod. 1024579 1000ml cod. 1024580

<sup>\*\*</sup>Sum of biodegradable materials according to OECD 301 or alternative methods

# IN THE SALON

Specifico per il trattamento Specifically designed for an sebum intensive control treatment in combination with Detox Treatment and Multiactive Lotion, it is ideal for salon retail to the end client.

# AT HOME

Easy to use at home, with a very pleasant fragrance, it gives an intense feeling of cleanliness and supple and relaxed scalp.

<sup>\*\*</sup>Sum of biodegradable materials according to OECD 301 or alternative methods

>95% natural origin ingredients\* >90% biodegradable ingredients\*\*

FREE FROM: SLES - SLS

AT HOME

Thanks to its fluid texture and easy dispenser, it can be applied every day, even to dry hair, to maintain a balanced scalp at all times even at home.

**BENEFITS** 

Makes it possible to finish off the

professional service with a rinse-

free application and a relaxing and

toning massage. The active complex

contributes to the success of the

IN THE SALON

75ml cod. 1024583