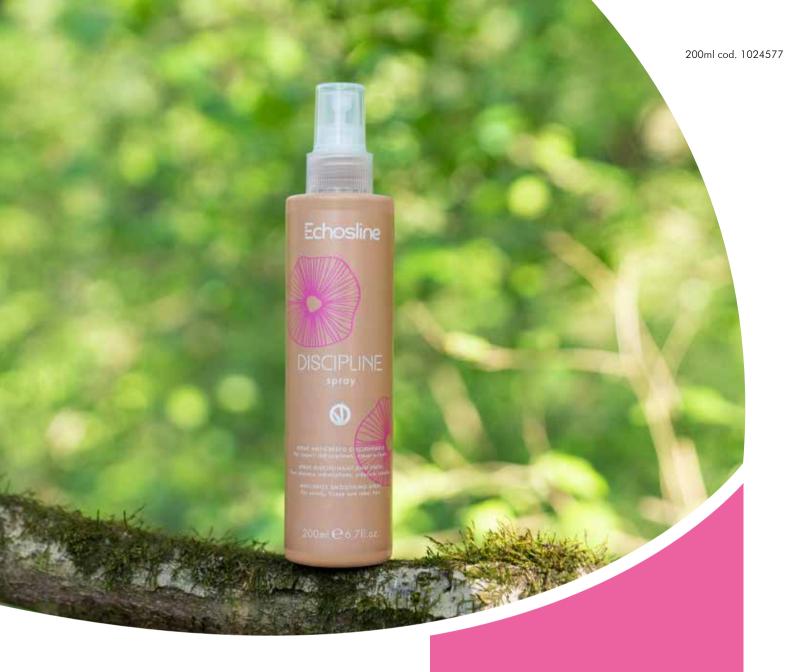

# DISCIPLINE spray SMOOTHING ANTI-FRIZZ **SPRAY**

# for unruly, frizzy and unmanageable hair

Ideal for unruly, frizzy and unmanageable hair, it makes the hair smooth and silky, eliminating frizz. HEAT SHIELDING technology with Linseed Oil and Argan Oil facilitates the use of the brush and hair dryer, giving softness and elasticity for smooth, shiny and manageable hair.

>90% natural origin ingredients\*

FREE FROM: SLES - SLS

ACTIVE INGREDIENTS

LINSEED OIL

ARGAN OIL