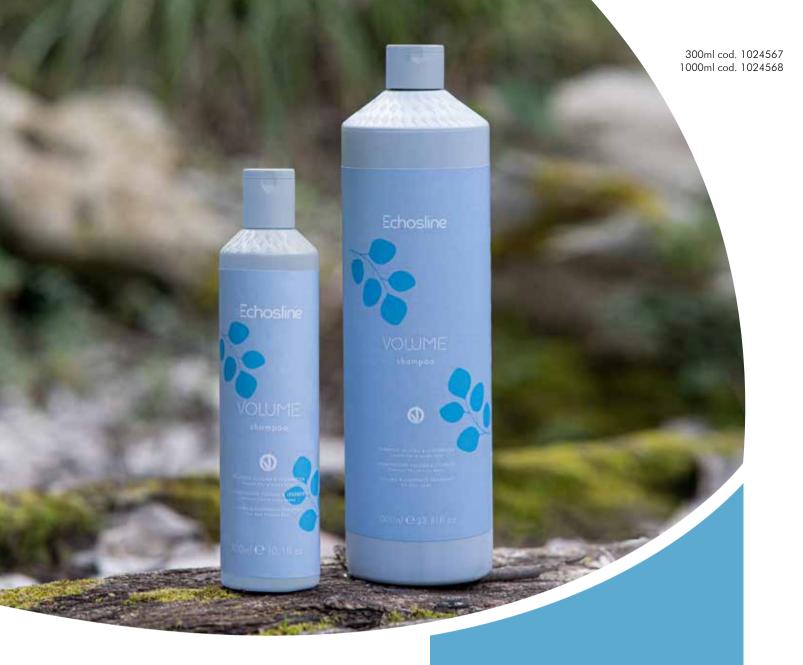

# VOLUME shampoo VOLUME SHAMPOO

for fine and lifeless hair

Light formula with no SLS/SLES and enriched with Creatine that boosts root volume leaving hair soft and light, without weighing it down.

>90% natural origin ingredients\* >90% biodegradable ingredients\*\*

FREE FROM: SILICONES - SLES - SLS

# \*Natural origin ingredients according to ISO 16128 $\,$