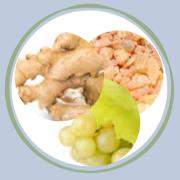

# Keyword: **PURITY**

Feeling balanced is a fundamental part of human pleasure.

A sensitive scalp with dandruff or excess sebum gives an unpleasant feeling of discomfort. **Detoxifying** the scalp is much more than just washing the scalp and hair: it restores and enhances a feeling of wellbeing and balance, which are essential for the normalization of the physiological functions of the scalp. This is how **Balance** was born, a line of 4 products for managing every specific scalp problem with a gentle cosmetic approach. The strength of this line lies in the synergy of active ingredients such as the blend of Ginger, **Grape**, and **Incense** with their purifying and calming action on the scalp, Piroctone Olamine, the best-known ally to restore the natural microbial balance of the scalp, and finally a mix of Medicinal Plants that provide an all-over energy and purifying boost to the hair.

## **ACTIVE INGREDIENTS**

**MIX OF GINGER -INCENSE - GRAPE\*** 

\*Used in the detoxifying treatment

MIX OF MEDICINAL

**PIROCTONE PLANTS\*\* OLAMINE\*\*\*** 

\*\* / \*\*\*Used in the detoxifying treatment, shampoos, normalizing maintenance lotion