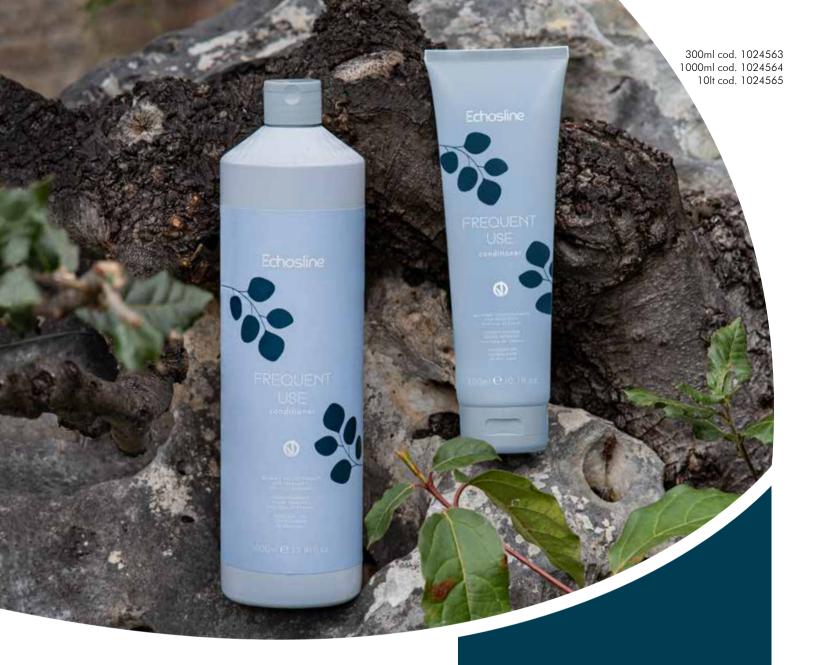

# Freshness, lightness and hydration for daily care rituals. The new line is enriched with Panthenol and Linseed Oil.

Specific allies such as **Panthenol**, with emollient and soothing properties, and **Linseed Oil**, which helps nourish the hair and prevent split ends, are the main active ingredients used in the new **FREQUENT USE** line.