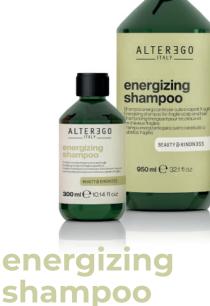

## ENERGISING SHAMPOO FOR

#### Energizing shampoo specifically formulated to restore strength and resistance to fragile and weakened hair. Cleanses effectively, creating the ideal conditions to maximise the effectiveness of the anti-hair loss adjuvant treatment.

FRAGILE SCALP AND HAIR

### HOW TO USE:

Apply to a wet scalp and hair. Leave it on for a few minutes and then rinse. Apply again if necessary.

### free from

SULPHATES / PETROLATUM / ARTIFICIAL COLORANTS

Ð

VITAMIN PP/ VITAMIN B3 SERENOA EXTRACT PANTOTHENIC ACID (VITAMIN B5)

AEI 1009498 - 100ml / AEI 1009190 - 300ml / AEI 1009191 - 950ml