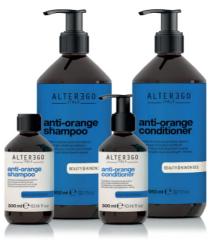

## anti-orange shampoo

## ANTI-ORANGE NEUTRALISING SHAMPOO

Shampoo to gently cleanse and protect coloured or natural brown hair. The formula with neutralising blue pigment effectively counteracts unwanted copper tones, enhances shine and promotes long-lasting brilliance. It leaves hair silky and easy to comb.

### HOW TO USE:

AEI 1032599 - 300ml / AEI 1032600 - 950ml

Apply to wet scalp and hair, massage and leave in for a few minutes, then rinse. Apply again if necessary.

anti-orange conditioner

## ANTI-ORANGE NEUTRALISING CONDITIONER

Nourishing conditioner specific for coloured or natural brown hair. The formula with blue pigment enhances the natural colour, neutralising undesirable copper tones. It also moisturises and nourishes the hair leaving it light, silky and radiant.

#### HOW TO USE:

Apply evenly on lengths and ends and massage gently. Leave in for a few minutes, then rinse.

AEI 1032601 - 300ml / AEI 1032602 - 950ml

۲

 $\bigcirc$ 