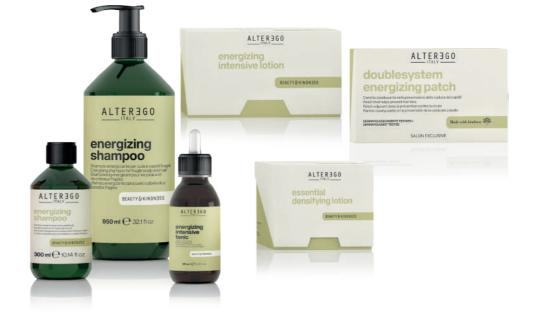

## energizing

For fragile hair prone to thinning

۲

## ENERGISING SHAMPOO FOR

#### Energizing shampoo specifically formulated to restore strength and resistance to fragile and weakened hair. Cleanses effectively, creating the ideal conditions to maximise the effectiveness of the anti-hair loss adjuvant treatment.

## energizing intensive essential lotion e tonic densifyin

## LOTION FOR SCALP AND FRAGILE HAIR SUBJECT TO THINNING

Intensive regenerating lotion for stronger, more resistant hair.

The leave-in action provides more energy for a full scalp treatment.

## essential densifying lotion

ALTERIGO

densifying lotion

essential

## LOTION FOR SCALP AND FINE HAIR SUBJECT TO THINNING

Densifying, thickening lotion based on natural essential oils. The synergistic action of the oils restores the hair's correct biological cycle, deeply nourishing the hair bulb. Causes no redness.

## doublesystem energizing patch

### HAIR LOSS PREVENTION ADJUVANT TREATMENT

Invisible and waterproof patch. The active ingredients help stimulate regrowth and promote the reduction of sebum, flaking and oiliness of the hair, adding greater shine and softness.

## energizing

COMPLETE ENERGIZING TREATMENT, THE BEAUTY SOLUTION FOR FRAGILE HAIR PRONE TO THINNING. IT RESTORES HAIR VITALITY, MAKING IT STRONGER AND MORE RESISTANT HANKS TO THE FORMULAS ENRICHED WITH PRECIOUS BLENDS OF VITAMINS, PROTEINS AND NATURALLY DERIVED INGREDIENTS. DEAL FOR STRENGTHENING FRAGILE AND FINE HAIR PRONE TO THINNING.