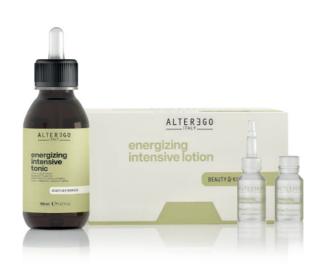

## energizing intensive essential lotion e tonic densifyin

## LOTION FOR SCALP AND FRAGILE HAIR SUBJECT TO THINNING

Intensive regenerating lotion for stronger, more resistant hair.

The leave-in action provides more energy for a full scalp treatment.

### HOW TO USE:

Apply to washed hair. Spread over scalp and massage until completely absorbed. Do not rinse.

## essential densifying lotion

ALTERIGO

densifying lotion

essential

## LOTION FOR SCALP AND FINE HAIR SUBJECT TO THINNING

Densifying, thickening lotion based on natural essential oils. The synergistic action of the oils restores the hair's correct biological cycle, deeply nourishing the hair bulb. Causes no redness.

### HOW TO USE:

Apply on washed hair, spread on scalp and massage until completely absorbed. Shake well before use. Do not rinse.

#### free from

SULPHATES / PETROLATUM / SILICONES

29

CRAMBE ABYSSINICA OIL TRICHOGEN VEG ESSENTIAL PEPPERMINT OIL

150ml - AEI 1009439 / 12X10ml - AEI 1009192

۲

#### free from

SULPHATES/SILICONES/ PETROLATUM/ALCOHOL

Ð

EXTRACT OF EUCALYPTUS LEAVES CRAMBE ABYSSINICA OIL ESSENTIAL PEPPERMINT OIL

AEI 1009193 - 12X7ml

30/05/22 13:56