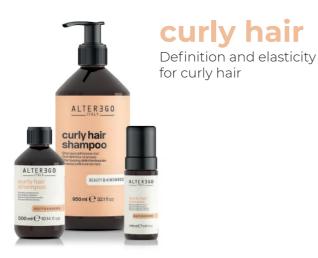

## curly hair shampoo

## CURL DEFINITION SHAMPOO

Cleanses delicately and hydrates curly or wavy hair. Its formula fights the frizz effect making hair soft and shiny. Detangles and defines curls, leaving them strong and bouncy.

### HOW TO USE:

Apply to wet hair and scalp, massage and leave on for a few minutes, then rinse. Apply again if necessary.

curly hair mousse

## CURL DEFINITION MOUSSE

Adds elasticity and hydration to hair for natural, light, full-bodied curls.

### HOW TO USE:

Apply a suitable amount of product evenly to washed, towel-dried hair. Style as desired.

free from

SULPHATES / PARABENS / PETROLATUM

Ð

( )

URBAN SHIELD TECHNOLOGY ALMOND EXTRACT CHESTNUT EXTRACT

## curly hair

۲

ENRICHED WITH A COMPLEX OF RESINS FOR TREATMENT IDEAL TO ACHIEVE SOFT AND SHINY CURLS. THE ANTI FRIZZ ACTION GIVES LONG LASTING BOUNCE, DEFINITION AND SILKINESS TO CURLY HAIR.

THE RANGE FORMULATED TO INSTANTLY RESET THE WATER BALANCE OF DRY AND DEHYDRATED HAIR. THE ULTRA LIGHT TEXTURE, FORMULATED WITH ALOE VERA, IMPROVE THE LEVEL OF HYDRATION OF LENGTHS AND ENDS PERFECTING THE STRUCTURE AND MAKING THE HAIR ELASTIC AND VITAL. A LONG-LASTING EFFECT AND GREATER SOFTNESS WITHOUT WEIGHTING THE HAIR DOWN.