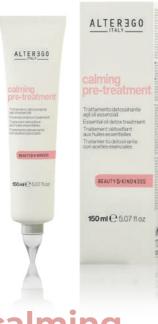

## calming

**PRODUCTS FOR THE** TREATMENT **OF SENSITIVE** AND REDENNED SCALP. THIS COMPLEX OF FERMENTED OAT AND ALOE VERA, **RELAXES THE SCALP** AND PROVIDES A RELAXING AND CALMING ACTION TO TIGHT AND REDDENED SCALP, OFFERING **A PLEASANT FEELING** OF WELL-BEING. THE PERFECTLY BALANCED FORMULAS, ARE DESIGNED SPECIFICALLY FOR HIGHLY REACTIVE SKIN.

## calming treatment

## CALMING TREATMENT FOR DELICATE SCALP

A gentle pre-shampoo which, thanks to its complex of fermented oat and aloe vera, provides a relaxing and calming action on tight and reddened skin, offering a pleasant feeling of well-being.

### HOW TO USE:

Apply to the scalp in radial sections before washing your hair with shampoo, leave-in for 5 minutes, lather, rinse and proceed with Calming Shampoo.

free from

R&D/SLS/SLES/ ARTIFICIAL COLOURINGS

<u>&</u>

FERMENTED OAT ALOE VERA

AEI 1032581 - 150ml