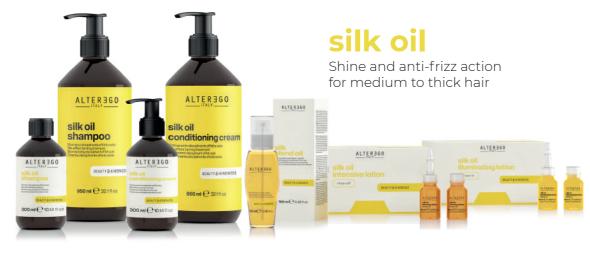

## silk oil shampoo

## BRIGHTENING SILK-EFFECT SHAMPOO

Ideal for unruly and frizzy hair. Its mix of fine oils– Argan and Coconut oil – provides a gentle, lush cleansing action, also nourishing and taming particularly difficult hair. Leaves hair manageable, shiny and easy to comb.

## silk oil conditioning cream

## SILK EFFECT TAMING TREATMENT

Deeply nourishes and soothes unruly and frizzy hair. Its formula makes hair extremely silky, shiny and easy to comb, smoothing it without weighing it down.

## silk blend oil

## CONDITIONING HAIR OIL

Precious beauty treatment ideal for all hair types. Its formula gives hair an instant shine, nourishing and regenerating particularly stressed and flat hair.

## RINSE-OFF INTENSIVE CONDITIONING TREAMENT

Ideal for unruly and frizzy hair. Its rich formula smooths the hair fibre, thereby improving its body and combability. The hair stays nourished, manageable and shiny for longer.

## LEAVE-IN ILLUMINATING TREATMENT

Ideal for all hair types, especially the most unruly. Its rinse-free formula nourishes the hair fibre for a perfecting effect. Hair is light, silky and shiny.