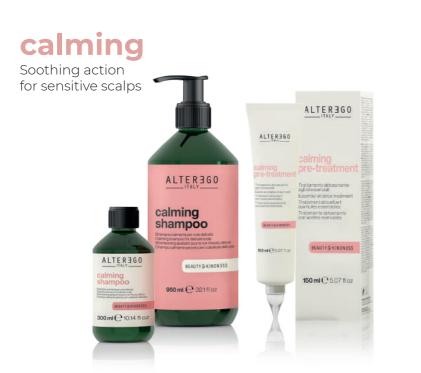

## calming

**PRODUCTS FOR THE** TREATMENT **OF SENSITIVE** AND REDENNED SCALP. THIS COMPLEX OF FERMENTED OAT AND ALOE VERA, **RELAXES THE SCALP** AND PROVIDES A RELAXING AND CALMING ACTION TO TIGHT AND REDDENED SCALP, OFFERING **A PLEASANT FEELING** OF WELL-BEING. THE PERFECTLY BALANCED FORMULAS, ARE DESIGNED SPECIFICALLY FOR HIGHLY REACTIVE SKIN.

## calming treatment

## CALMING TREATMENT FOR DELICATE SCALP

A gentle pre-shampoo which, thanks to its complex of fermented oat and aloe vera, provides a relaxing and calming action on tight and reddened skin, offering a pleasant feeling of well-being.

## CALMING SHAMPOO FOR DELICATE SCALP

Delicate shampoo with balanced formula specifically designed for highly reactive scalp as, thanks to its complex of fermented oat and aloe vera, it helps relax the scalp by providing a calming action.