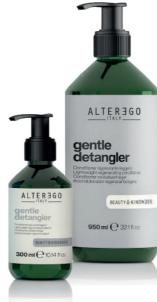

## gentle detangler

### LIGHT REGENERATING CONDITIONER

Light, moisturising conditioner for a full post-shampoo treatment. Gently detangles hair leaving it soft, light and silky without weighing it down.

### free from

SULPHATES / PETROLATUM / ARTIFICIAL COLORANTS

<u>ag</u>

۲

ORGANIC ARGAN OIL SESAME OIL WHEAT PROTEIN

AEI 1009182 - 300ml / AEI 1009183 - 950ml

IT IS THE AFTER-CLEANSING STEP, INDISPENSABLE TO NOURISH AND DETANGLE LENGTHS AND ENDS. SUITABLE FOR ALL HAIR **TYPES**, THE TREATMENT **IS FUNDAMENTAL** TO RE-ESTABLISH THE BEST HYDRATION LEVEL **MAKING HAIR SUPPLE** AND SOFT.