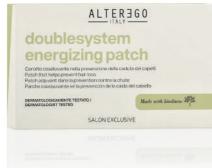

## doublesystem energizing patch

### HAIR LOSS PREVENTION ADJUVANT TREATMENT

Invisible and waterproof patch. The active ingredients help stimulate regrowth and promote the reduction of sebum, flaking and oiliness of the hair, adding greater shine and softness.

#### HOW TO USE:

Clean and dry the area to be treated well. Remove two patches from the transparent support and apply them carefully to the areas to be treated, leaving them on for at least 6 hours and up to a maximum of 12 hours. Use the patches every day, applying them in a different position every time.

#### free from

SULPHATES/SILICONES/ PETROLATUM/ALCOHOL

Y

EUCALYPTUS LEAF EXTRACT CRAMBE ABYSSINICA OIL PEPPERMINT ESSENTIAL OIL

AEI 1032248 - 70 cerotti