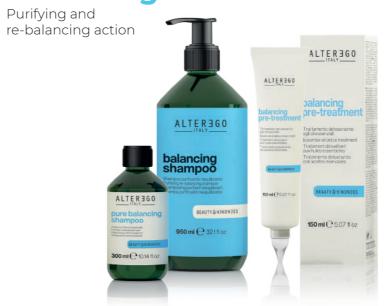

## balancing treatment

۲

## PURIFYING, RE-BALANCING TREATMENT

A purifying pre-shampoo which, thanks to its natural complex of sage and rosemary, helps fight dandruff and excess sebum while providing a rebalancing action on the scalp.

## PURIFYING, RE-BALANCING SHAMPOO

Gentle shampoo with a balanced formula enriched by a natural complex of sage and rosemary which helps purify the scalp, providing a rebalancing action and removing excess sebum and/or dandruff.

ROSEMARY

AEI 1032586 - 100ml / AEI 1032587 - 300ml / AEI 1032588 - 950ml

balancing

TREATMENT FORMULATED SPECIFICALLY TO PURIFY AND RE-BALANCE THE SCALP IN CASE OF EXCESS SEBUM AND/OR DANDRUFF. A DEEP YET GENTLE CLEANSING TO RESTORE THE CORRECT FUNCTIONALITY AND BALANCE **OF THE CELL** TURNOVER NORMALIZING THE SCALP AND REMOVING IMPURITIES.