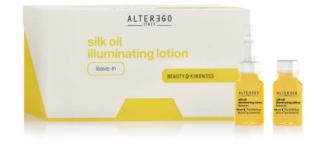

## 

## LEAVE-IN ILLUMINATING TREATMENT

Ideal for all hair types, especially the most unruly. Its rinse-free formula nourishes the hair fibre for a perfecting effect. Hair is light, silky and shiny.

## HOW TO USE:

Apply evenly to lengths and ends on towel-dried hair. Leave it on for a few minutes. Do not rinse, style as desired.

#### free from

SULPHATES / PARABENS / SILICONES / PETROLATUM

Y

URBAN SHIELD TECHNOLOGY ORGANIC ARGAN OIL ORGANIC COCONUT OIL

AEI 1032155 – 12X10ml

AEI 8032650\_trattamenti\_2022\_eng.indd 27

30/05/22 13:57

۲