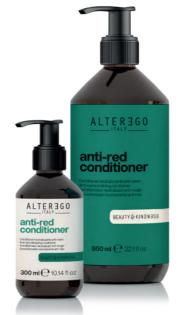

## anti-red shampoo

### ANTI-RED NEUTRALISING SHAMPOO

Shampoo to gently cleanse and protect coloured or natural brown hair. The formula with neutralising green pigment effectively counteracts unwanted red tones, enhances shine and promotes long-lasting brilliance, silky hair that is easy to comb.

## anti-red conditioner

## ANTI-RED NEUTRALISING CONDITIONER

Nourishing conditioner specific for coloured or natural brown hair. The formula with green pigment enhances the natural colour neutralising undesirable red tones. It also moisturises and nourishes the hair leaving it light, silky and radiant..

### **HOW TO USE:**

Apply evenly on lengths and ends and massage gently. Leave in for a few minutes, then rinse.

**free from** SLS/SLES

AEI 1032595 - 300ml / AEI 1032596- 950ml

( )

30/05/22 13:57

 $\bigcirc$ 

# anti-red

۲

PRODUCTS DEDICATED TO THE PROTECTION AND MAINTENANCE OF NATURAL OR COLOURED DARK BROWN HAIR. THE SPECIAL GREEN PIGMENT PERFORMS A NEUTRALISING ACTION ON UNDESIRABLE RED TONES, FOR A COLD BROWN EFFECT.