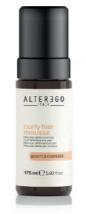

### HOW TO USE:

Apply to wet hair and scalp, massage and leave on for a few minutes, then rinse. Apply again if necessary.

curly hair mousse

## CURL DEFINITION MOUSSE

Adds elasticity and hydration to hair for natural, light, full-bodied curls.

### HOW TO USE:

Apply a suitable amount of product evenly to washed, towel-dried hair. Style as desired.

free from

SULPHATES / PARABENS / PETROLATUM

Ð

( )

URBAN SHIELD TECHNOLOGY ALMOND EXTRACT CHESTNUT EXTRACT