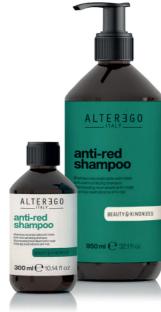

## anti-red shampoo

### ANTI-RED NEUTRALISING SHAMPOO

Shampoo to gently cleanse and protect coloured or natural brown hair. The formula with neutralising green pigment effectively counteracts unwanted red tones, enhances shine and promotes long-lasting brilliance, silky hair that is easy to comb.

## anti-red conditioner

## ANTI-RED NEUTRALISING CONDITIONER

Nourishing conditioner specific for coloured or natural brown hair. The formula with green pigment enhances the natural colour neutralising undesirable red tones. It also moisturises and nourishes the hair leaving it light, silky and radiant..

### **HOW TO USE:**

Apply evenly on lengths and ends and massage gently. Leave in for a few minutes, then rinse.

**free from** SLS/SLES

AEI 1032595 - 300ml / AEI 1032596- 950ml

( )

30/05/22 13:57

 $\bigcirc$ 

# anti-red

۲

PRODUCTS DEDICATED TO THE PROTECTION AND MAINTENANCE OF NATURAL OR COLOURED DARK BROWN HAIR. THE SPECIAL GREEN PIGMENT PERFORMS A NEUTRALISING ACTION ON UNDESIRABLE RED TONES, FOR A COLD BROWN EFFECT.