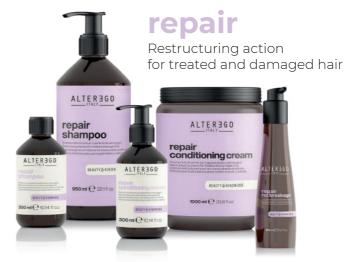

## RESTRUCTURING SHAMPOO FOR TREATED AND DAMAGED HAIR

Gently cleanses and strengthens the hair structure while protecting hair fibre. It guarantees an immediate repairing effect, leaving your hair strong, healthy and shiny.

## repair conditioning cream

## RESTRUCTURING CREAM FOR TREATED AND DAMAGED HAIR

Its rich texture deeply nourishes and strengthens the hair fibre. Performs a repairing action that adds body to hair and makes it easier to comb.

## repair no-breakage

## TREATMENT TO PREVENT TREATED AND DAMAGED HAIR FROM BREAKING

It strengthens the fibre and provides a deep repairing action, helping prevent split ends. Hair is stronger and more resistant.

## repair

BEAUTY RITUAL FOR CHEMICALLY TREATED, DAMAGED OVER WORKED HAIR. THE FORMULAS, RICH OF **AMINO ACIDS AND PROTEIN** OF VEGETABLE ORIGIN, **REPAIR** AND **REINFORCE THE FIBER**. HEALTHIER, STRONGER AND MORE RESISTANT HAIR THANKS TO A RETICULAR STRUCTURE **PROTECTIVE FILM** THAT WRAPS THE STEM WHILE PROVIDING HYDRATION, **ELASTICITY AND SHINE**.