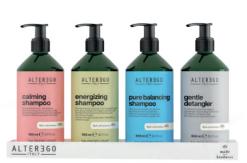

## calming

**PRODUCTS FOR THE** TREATMENT **OF SENSITIVE** AND REDENNED SCALP. THIS COMPLEX OF FERMENTED OAT AND ALOE VERA, **RELAXES THE SCALP** AND PROVIDES A RELAXING AND CALMING ACTION TO TIGHT AND REDDENED SCALP, OFFERING **A PLEASANT FEELING** OF WELL-BEING. THE PERFECTLY BALANCED FORMULAS, ARE DESIGNED SPECIFICALLY FOR HIGHLY REACTIVE SKIN.

## energizing

COMPLETE ENERGIZING TREATMENT, THE BEAUTY SOLUTION FOR FRAGILE HAIR PRONE TO THINNING. IT RESTORES HAIR VITALITY, MAKING IT STRONGER AND MORE RESISTANT HANKS TO THE FORMULAS ENRICHED WITH PRECIOUS BLENDS OF VITAMINS, PROTEINS AND NATURALLY DERIVED INGREDIENTS. DEAL FOR STRENGTHENING FRAGILE AND FINE HAIR PRONE TO THINNING.

ROSEMARY

AEI 1032586 - 100ml / AEI 1032587 - 300ml / AEI 1032588 - 950ml

balancing

TREATMENT FORMULATED SPECIFICALLY TO PURIFY AND RE-BALANCE THE SCALP IN CASE OF EXCESS SEBUM AND/OR DANDRUFF. A DEEP YET GENTLE CLEANSING TO RESTORE THE CORRECT FUNCTIONALITY AND BALANCE **OF THE CELL** TURNOVER NORMALIZING THE SCALP AND REMOVING IMPURITIES.

### LIGHT REGENERATING CONDITIONER

Light, moisturising conditioner for a full post-shampoo treatment. Gently detangles hair leaving it soft, light and silky without weighing it down.