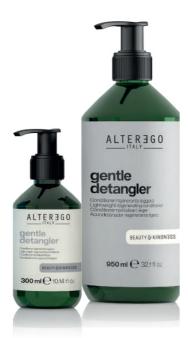

## gentle detangler

### LIGHT REGENERATING CONDITIONER

Light, moisturising conditioner for a full post-shampoo treatment. Gently detangles hair leaving it soft, light and silky without weighing it down.

#### **HOW TO USE:**

Spread evenly over lengths and ends. Leave on for a few minutes and rinse.

### free from

SULPHATES / PETROLATUM / ARTIFICIAL COLORANTS

<u>ag</u>

۲

ORGANIC ARGAN OIL SESAME OIL WHEAT PROTEIN

AEI 1009182 - 300ml / AEI 1009183 - 950ml

IT IS THE AFTER-CLEANSING STEP, INDISPENSABLE TO NOURISH AND DETANGLE LENGTHS AND ENDS. SUITABLE FOR ALL HAIR **TYPES**, THE TREATMENT **IS FUNDAMENTAL** TO RE-ESTABLISH THE BEST HYDRATION LEVEL **MAKING HAIR SUPPLE** AND SOFT.