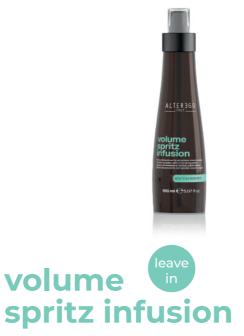

## VOLUMISING TEXTURISING SPRAY

Excellent tonic structured with essential plant Amino Acids that gives lifeless hair volume at the root and body throughout the lengths and ends.

### HOW TO USE:

After Volume Shampoo, spray on wet hair, do not rinse and style as desired. Shake well before use.

free from

SULPHATES / PARABENS / PETROLATUM / ARTIFICIAL COLORANTS

Ð

URBAN SHIELD TECHNOLOGY COTTON OIL BAMBOO EXTRACT

AEI 1032128 - 12ml / AEI 1032129 - 100ml / AEI 108992 - 300ml / AEI 108993 - 950ml

#### free from

SULPHATES / PARABENS / SILICONES / PETROLATUM / LANOLINE

ð

URBAN SHIELD TECHNOLOGY COTTON OIL BAMBOO EXTRACT

AEI 108994 - 150ml

۲