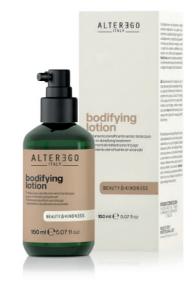

## bodifying

DENSIFYING TREATMENT FOR FREQUENT USE, ESPECIALLY ON FRAGILE AND THINNING HAIR. IT THICKENS HAIR, STRENGTHENING THE FIBRE, PROVIDING STRENGTH, SHINE, RESTORING NATRUAL SHINE.

## LEAVE-IN DENSIFYING TREATMENT

Recommended for frequent use, it has a thickening action especially on fragile and thinning hair. A blend of ingredients gives hair an energy boost without weighing it down.

#### HOW TO USE:

After shampooing, spray evenly on the scalp and massage gently. Do not rinse.

#### free from

SULPHATES / PARABENS / PETROLATUM / ARTIFICIAL COLORANTS

Y

( )

GINSENG ROOT BIOCHELATED MINERALS

AEI 1032165 - 175ml