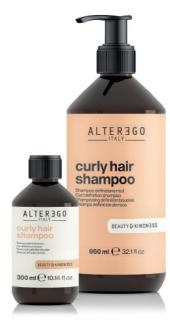

## curly hair shampoo

## CURL DEFINITION SHAMPOO

Cleanses delicately and hydrates curly or wavy hair. Its formula fights the frizz effect making hair soft and shiny. Detangles and defines curls, leaving them strong and bouncy.

### HOW TO USE:

Apply to wet hair and scalp, massage and leave on for a few minutes, then rinse. Apply again if necessary.

curly hair mousse