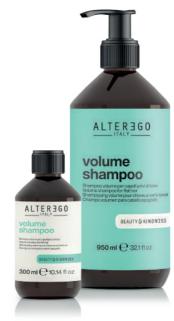

## volume shampoo

### VOLUME SHAMPOO FOR HAIR WITHOUT TONE

Ultralight weight cleansing for fine hair that tends to be limp. The formula, enriched with cotton and bamboo oil, transforms hair and restores long-lasting body and volume for visibly clean, shiny hair and a durable styling.

### HOW TO USE:

Apply to wet hair and scalp, massage and leave on for a few minutes, then rinse. If necessary, repeat the application