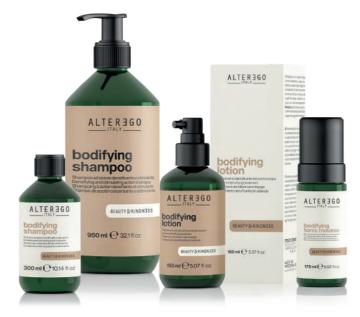

## bodifying

Thickening action on fragile hair and prone to thinning

۲

## bodifying

DENSIFYING TREATMENT FOR FREQUENT USE, ESPECIALLY ON FRAGILE AND THINNING HAIR. IT THICKENS HAIR, STRENGTHENING THE FIBRE, PROVIDING STRENGTH, SHINE, RESTORING NATRUAL SHINE.

## bodifying shampoo

## DENSIFYING AND STIMULATING SHAMPOO

Gently cleanses the scalp, stimulating it and removing any impurities. The formula, suitable for daily use, strengthens hair and restores its natural shine.

### HOW TO USE:

Apply 1-2 nuggets of product to towel-dried hair and spread evenly with a comb on lengths and ends. Do not rinse and style as desired.

bodifying lotion

## LEAVE-IN DENSIFYING TREATMENT

Recommended for frequent use, it has a thickening action especially on fragile and thinning hair. A blend of ingredients gives hair an energy boost without weighing it down.