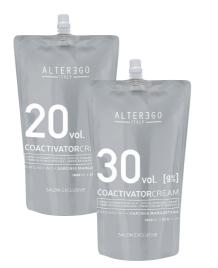

### **APPLICATION 10': PERMANENT COLOR**

| RESULT                  | COACTIVATOR<br>CREAM | MIXING RATIO |       |
|-------------------------|----------------------|--------------|-------|
| WHITE HAIR              | 20VOL. (6%)          | 1:1          |       |
| RESISTANT<br>WHITE HAIR | 30VOL. (9%)          |              | 10MIN |