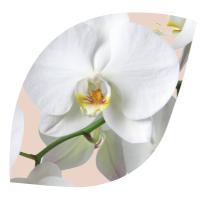

### **ORCHID EXTRACT**

#### A powerful **invigorating and**

**illuminating agent** that adds softness and silkiness to treated hair. It is able to slow down the formation of doubles tips and to reinforce the fiber in depth.