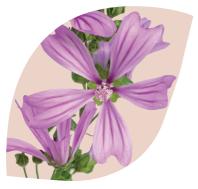

### MAUVE EXTRACT

Its powerful **antioxidant properties** coming from the different parts of the plant make it a great anti-aging component able to provide deep hydration.

It **restructures and regenerates the fiber** bringing extreme shine to the hair.