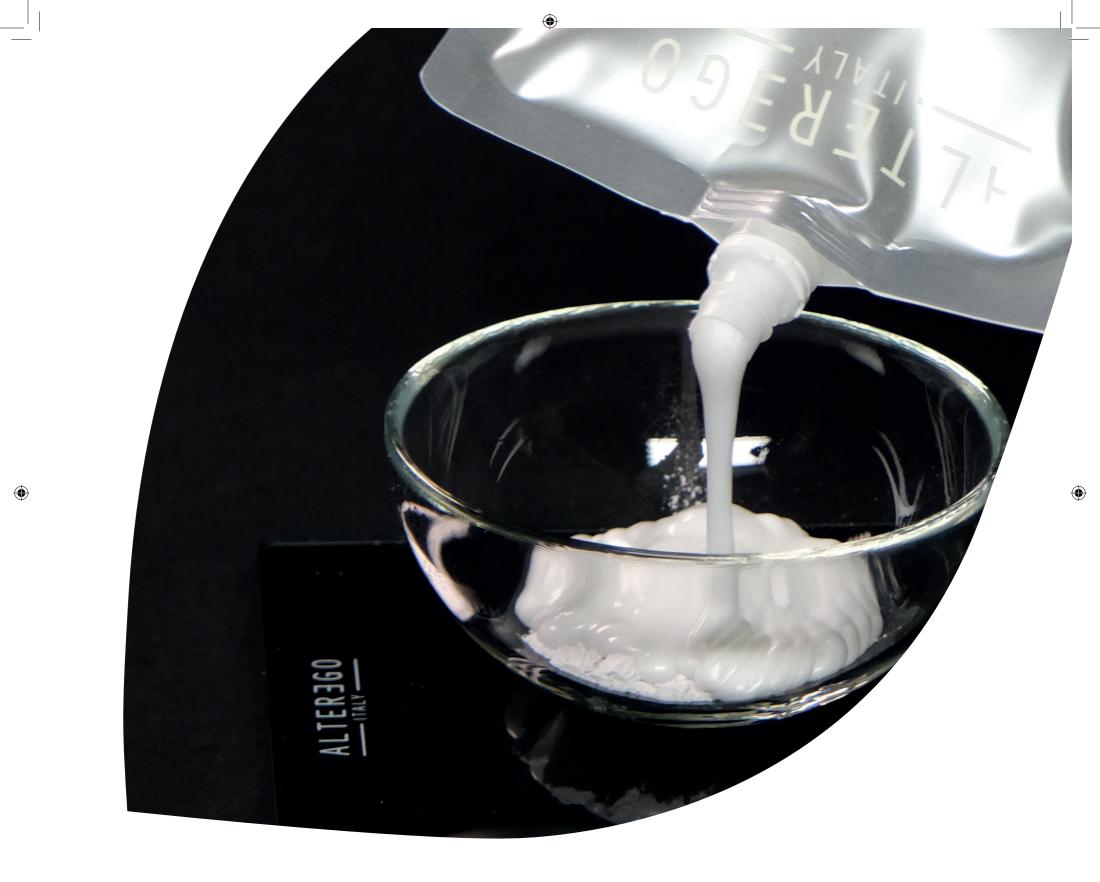

## **4.** Is it possible to have a "color bath" with Fast Color 10, as a quick application to the washhead position?

Fast Color 10 is mixed with 10 and 20 vol. Coactivator Cream to obtain maximum color performance, therefore the recommended application is with bowl and brush, to ensure perfect color adhesion on the hair structure. We do not recommend the use of a color bottle at the washhead position because the mixture is too viscous.